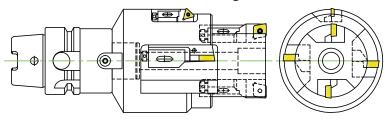

# SPL.FACE GROOVING HOLDER



# DRILL CUM SPOT FACING HOLDER



# SPL-COMB.ROUGH, FINISH & CHAMF HOLDER







### **Tailor Made Tools**

BT50 -SPL Combination Rough Boring Bar with Chf.





BT50 - Bore with Chf. and Spot Face Combination Tool



S20 - Drill cum C.Bore with Chf.



S20 - SPL Comb. Boring Tool with Profile Spot Face



S20 - Bore with Chf. & Spot Face Tool



S20 - SPL Back Spot Face Tool



BT40 - Rough & Finish Comb. Boring Tool



BT40 -SPL Comb. **OD Trepanning** 



S20 - SPL Milling Cutter



S16 - Drill cum Chf. & Spot Face Tool







### **Tailor Made Tools**

**HSK100A - SPL Face Grooving Tool** 



HSK63A - SPL Comb. Boring Tool with Chf. & Spot Face



HSK63A - SPL Bore cum Chf. Comb. Tool



SPL Comb. Milling Cutter



HSK50A - SPL Comb. Boring Bar with Chf.



HSK 63 A - SPL Carbide Guided Endmill Cutter



S20 - SPL Threading Tool