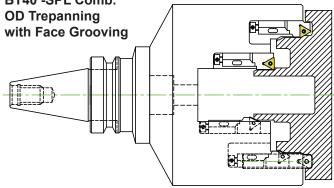

S20 - Bore with Chf. & Spot Face Tool

S20 - SPL Back Spot Face Tool

BT40 - Rough & Finish Comb. Boring Tool

BT40 -SPL Comb. **OD Trepanning** 

S20 - SPL Milling Cutter

S16 - Drill cum Chf. & Spot Face Tool