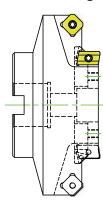

FACE HOLDER



## SPL.FACING HOLDER





## SPL.FACE GROOVING HOLDER



# DRILL CUM SPOT FACING HOLDER



# SPL-COMB.ROUGH, FINISH & CHAMF HOLDER







### **Tailor Made Tools**

BT50 -SPL Combination Rough Boring Bar with Chf.





BT50 - Bore with Chf. and Spot Face Combination Tool



S20 - Drill cum C.Bore with Chf.



S20 - SPL Comb. Boring Tool with Profile Spot Face



S20 - Bore with Chf. & Spot Face Tool



S20 - SPL Back Spot Face Tool



BT40 - Rough & Finish Comb. Boring Tool



BT40 -SPL Comb. **OD Trepanning** 



S20 - SPL Milling Cutter



S16 - Drill cum Chf. & Spot Face Tool







### **Tailor Made Tools**

**HSK100A - SPL Face Grooving Tool** 



HSK63A - SPL Comb. Boring Tool with Chf. & Spot Face



HSK63A - SPL Bore cum Chf. Comb. Tool



SPL Comb. Milling Cutter



HSK50A - SPL Comb. Boring Bar with Chf.



HSK 63 A - SPL Carbide Guided Endmill Cutter



S20 - SPL Threading Tool