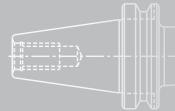

LDER





## COMBINATION BORING BAR



### SPL.COMBINATION BORE CUM FACING HOLDER



# SPL.FRONT & BACK CHAMFER HOLDER FOR ANY ANGLE





## SPL.BORE CUM CHAMFER HOLDER



## COMB.BORE CUM SPOT FACE HOLDER



## SPL.FACING HOLDER





## SPL.FACE GROOVING HOLDER



# DRILL CUM SPOT FACING HOLDER



# SPL-COMB.ROUGH, FINISH & CHAMF HOLDER







### **Tailor Made Tools**

BT50 -SPL Combination Rough Boring Bar with Chf.





BT50 - Bore with Chf. and Spot Face Combination Tool



S20 - Drill cum C.Bore with Chf.



S20 - SPL Comb. Boring Tool with Profile Spot Face



S20 - Bore with Chf. & Spot Face Tool



S20 - SPL Back Spot Face Tool



BT40 - Rough & Finish Comb. Boring Tool



BT40 -SPL Comb. **OD Trepanning** 



S20 - SPL Milling Cutter



S16 - Drill cum Chf. & Spot Face Tool







### **Tailor Made Tools**

**HSK100A - SPL Face Grooving Tool** 



HSK63A - SPL Comb. Boring Tool with Chf. & Spot Face



HSK63A - SPL Bore cum Chf. Comb. Tool



SPL Comb. Milling Cutter



HSK50A - SPL Comb. Boring Bar with Chf.



HSK 63 A - SPL Carbide Guided Endmill Cutter



S20 - SPL Threading Tool