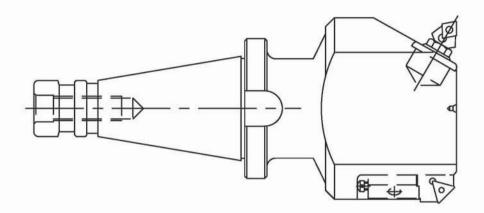

## DRILL CUM CHAMFER



# SPL COMBINATION BORING BAR-BT SHANK-ROUGH





## COMBINATION BORING BAR-SPM



# SPL COMBINATION BORING BAR





### **BACK CHAMFER HOLDER**



BACK CHAMFER HOLDER 15°,20°,30°,45° AND 60° TO SUIT CUSTOMER REQUIREMENTS.

## SPL. BACK RADIUS HOLDER



### SPL. CHAMFER HOLDER





## COMBINATION BORING BAR



### SPL.COMBINATION BORE CUM FACING HOLDER



# SPL.FRONT & BACK CHAMFER HOLDER FOR ANY ANGLE





## SPL.BORE CUM CHAMFER HOLDER



## COMB.BORE CUM SPOT FACE HOLDER



## SPL.FACING HOLDER





## SPL.FACE GROOVING HOLDER



# DRILL CUM SPOT FACING HOLDER



# SPL-COMB.ROUGH, FINISH & CHAMF HOLDER







### **Tailor Made Tools**

BT50 -SPL Combination Rough Boring Bar with Chf.





BT50 - Bore with Chf. and Spot Face Combination Tool



S20 - Drill cum C.Bore with Chf.



S20 - SPL Comb. Boring Tool with Profile Spot Face



S20 - Bore with Chf. & Spot Face Tool



S20 - SPL Back Spot Face Tool



BT40 - Rough & Finish Comb. Boring Tool



BT40 -SPL Comb. **OD Trepanning** 



S20 - SPL Milling Cutter



S16 - Drill cum Chf. & Spot Face Tool







### **Tailor Made Tools**

**HSK100A - SPL Face Grooving Tool** 



HSK63A - SPL Comb. Boring Tool with Chf. & Spot Face



HSK63A - SPL Bore cum Chf. Comb. Tool



SPL