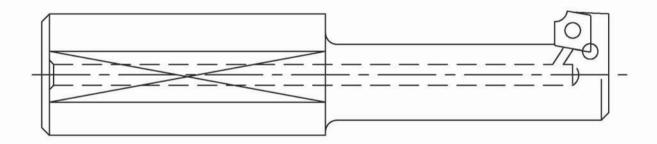

## DRILL CUM CHAMFER



# SPL COMBINATION BORING BAR-BT SHANK-ROUGH





## COMBINATION BORING BAR-SPM



# SPL COMBINATION BORING BAR





### **BACK CHAMFER HOLDER**



BACK CHAMFER HOLDER 15°,20°,30°,45° AND 60° TO SUIT CUSTOMER REQUIREMENTS.

## SPL. BACK RADIUS HOLDER



### SPL. CHAMFER HOLDER





## COMBINATION BORING BAR



### SPL.COMBINATION BORE CUM FACING HOLDER



# SPL.FRONT & BACK CHAMFER HOLDER FOR ANY ANGLE





## SPL.BORE CUM CHAMFER HOLDER



## COMB.BORE CUM SPOT FACE HOLDER



## SPL.FACING HOLDER





## SPL.FACE GROOVING HOLDER



# DRILL CUM SPOT FACING HOLDER



# SPL-COMB.ROUGH, FINISH & CHAMF HOLDER







### **Tailor Made Tools**

BT50 -SPL Combination Rough Boring Bar with Chf.





BT50 - Bore with Chf. and Spot Face Combination Tool



S20 - Drill cum C.Bore with Chf.



S20 - SPL Comb. Boring Tool with Profile Spot Face



S20 - Bore with Chf. & Spot Face Tool



S20 - SPL Back Spot Face Tool



BT40 - Rough & Finish Comb. Boring Tool



BT40 -SPL Comb. **OD Trepanning** 



S20 - SPL Milling Cutter



S16 - Drill cum Chf. &