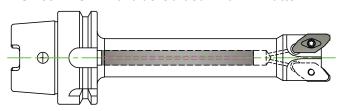

ACING HOLDER



# SPL-COMB.ROUGH, FINISH & CHAMF HOLDER







### **Tailor Made Tools**

BT50 -SPL Combination Rough Boring Bar with Chf.





BT50 - Bore with Chf. and Spot Face Combination Tool



S20 - Drill cum C.Bore with Chf.



S20 - SPL Comb. Boring Tool with Profile Spot Face



S20 - Bore with Chf. & Spot Face Tool



S20 - SPL Back Spot Face Tool



BT40 - Rough & Finish Comb. Boring Tool



BT40 -SPL Comb. **OD Trepanning** 



S20 - SPL Milling Cutter



S16 - Drill cum Chf. & Spot Face Tool







### **Tailor Made Tools**

**HSK100A - SPL Face Grooving Tool** 



HSK63A - SPL Comb. Boring Tool with Chf. & Spot Face



HSK63A - SPL Bore cum Chf. Comb. Tool



SPL Comb. Milling Cutter



HSK50A - SPL Comb. Boring Bar with Chf.



HSK 63 A - SPL Carbide Guided Endmill Cutter



S20 - SPL Threading Tool