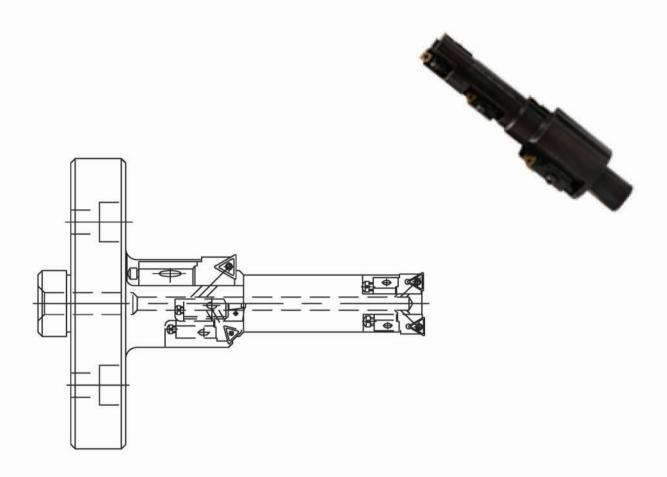

## DRILL CUM CHAMFER



# SPL COMBINATION BORING BAR-BT SHANK-ROUGH





## COMBINATION BORING BAR-SPM



# SPL COMBINATION BORING BAR





### **BACK CHAMFER HOLDER**



BACK CHAMFER HOLDER 15°,20°,30°,45° AND 60° TO SUIT CUSTOMER REQUIREMENTS.

## SPL. BACK RADIUS HOLDER



### SPL. CHAMFER HOLDER





## COMBINATION BORING BAR



### SPL.COMBINATION BORE CUM FACING HOLDER



# SPL.FRONT & BACK CHAMFER HOLDER FOR ANY ANGLE





## SPL.BORE CUM CHAMFER HOLDER



## COMB.BORE CUM SPOT FACE HOLDER



## SPL.FACING HOLDER





## SPL.FACE GROOVING HOLDER



# DRILL CUM SPOT FACING HOLDER



# SPL-COMB.ROUGH, FINISH & CHAMF HOLDER







### **Tailor Made Tools**

BT50 -SPL Combination Rough Boring Bar with Chf.





BT50 - Bore with Chf. and Spot Face Combination Tool



S20 - Drill cum C.Bore with Chf.



S20 - SPL Comb. Boring Tool with Profile Spot Face



S20 - Bore with Chf. & Spot Face T