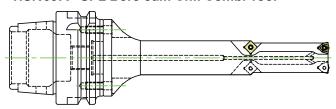

DER



## COMB.BORE CUM SPOT FACE HOLDER



## SPL.FACING HOLDER





## SPL.FACE GROOVING HOLDER



# DRILL CUM SPOT FACING HOLDER



# SPL-COMB.ROUGH, FINISH & CHAMF HOLDER







### **Tailor Made Tools**

BT50 -SPL Combination Rough Boring Bar with Chf.





BT50 - Bore with Chf. and Spot Face Combination Tool



S20 - Drill cum C.Bore with Chf.



S20 - SPL Comb. Boring Tool with Profile Spot Face



S20 - Bore with Chf. & Spot Face Tool



S20 - SPL Back Spot Face Tool



BT40 - Rough & Finish Comb. Boring Tool



BT40 -SPL Comb. **OD Trepanning** 



S20 - SPL Milling Cutter



S16 - Drill cum Chf. & Spot Face Tool







### **Tailor Made Tools**

**HSK100A - SPL Face Grooving Tool** 



HSK63A - SPL Comb. Boring Tool with Chf. & Spot Face



HSK63A - SPL Bore cum Chf. Comb. Tool



SPL Comb. Milling Cutter



HSK50A - SPL Comb. Boring Bar with Chf.



HSK 63 A - SPL Carbide Guided Endmill Cutter



S20 - SPL Threading Tool