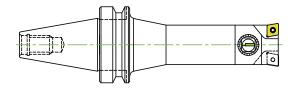

S20 - Bore with Chf. & Spot Face Tool

S20 - SPL Back Spot Face Tool

BT40 - Rough & Finish Comb. Boring Tool

BT40 -SPL Comb. **OD Trepanning** 

S20 - SPL Milling Cutter

S16 - Drill cum Chf. & Spot Face Tool