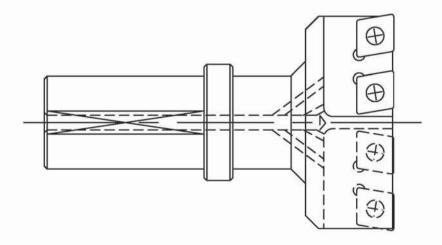

## DRILL CUM CHAMFER



# SPL COMBINATION BORING BAR-BT SHANK-ROUGH





## COMBINATION BORING BAR-SPM



# SPL COMBINATION BORING BAR





### **BACK CHAMFER HOLDER**



BACK CHAMFER HOLDER 15°,20°,30°,45° AND 60° TO SUIT CUSTOMER REQUIREMENTS.

## SPL. BACK RADIUS HOLDER



### SPL. CHAMFER HOLDER





## COMBINATION BORING BAR



### SPL.COMBINATION BORE CUM FACING HOLDER



# SPL.FRONT & BACK CHAMFER HOLDER FOR ANY ANGLE





## SPL.BORE CUM CHAMFER HOLDER



## COMB.BORE CUM SPOT FACE HOLDER



## SPL.FACING HOLDER





## SPL.FACE GROOVING HOLDER



# DRILL CUM SPOT FACING HOLDER



# SPL-COMB.ROUGH, FINISH & CHAMF HOLDER







### **Tailor Made Tools**

BT50 -SPL Combination Rough Boring Bar with Chf.





BT50 - Bore with Chf. and Spot Face Combination Tool



S20 - Drill cum C.Bore with Chf.



S20 - SPL Comb. Boring Tool with Profile Spot Face



S20 - Bore with Chf. & Spot Face Tool



S20 - SPL Back Spot Face Tool



BT40 - Rough & Finish Comb. Boring Tool



BT40 -SPL Comb. **OD Trepanning** 



S20 - SPL Milling Cutter



S16 - Drill cum Chf. & Spot Face Tool







### **Tailor Made Tools**

**HSK100A - SPL Face Grooving Tool** 



HSK63A - SPL Comb. Boring Tool with Chf. & Spot Face



HSK63A - SPL Bore cum Chf. Comb. Tool



SPL Comb. Milling Cutter



HSK50A - SPL Comb. Boring Bar with C