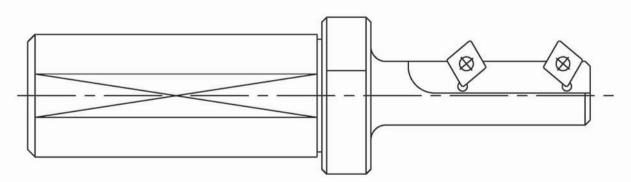

## DRILL CUM CHAMFER



# SPL COMBINATION BORING BAR-BT SHANK-ROUGH





## COMBINATION BORING BAR-SPM



# SPL COMBINATION BORING BAR





### **BACK CHAMFER HOLDER**



BACK CHAMFER HOLDER 15°,20°,30°,45° AND 60° TO SUIT CUSTOMER REQUIREMENTS.

## SPL. BACK RADIUS HOLDER



### SPL. CHAMFER HOLDER





## COMBINATION BORING BAR



### SPL.COMBINATION BORE CUM FACING HOLDER



# SPL.FRONT & BACK CHAMFER HOLDER FOR ANY ANGLE





## SPL.BORE CUM CHAMFER HOLDER



## COMB.BORE CUM SPOT FACE HOLDER



## SPL.FACING HOLDER





## SPL.FACE GROOVING HOLDER



# DRILL CUM SPOT FACING HOLDER



# SPL-COMB.ROUGH, FINISH & CHAMF HOLDER







### **Tailor Made Tools**

BT50 -SPL Combination Rough Boring Bar with Chf.





BT50 - Bore with Chf. and Spot Face Combination Tool



S20 - Drill cum C.Bore with Chf.



S20 - SPL Comb. Boring Tool with Profile Spot Face



S20 - Bore with Chf. & Spot Face Tool



S20 - SPL Back Spot Face Tool



BT40 - Rough & Finish Comb. Boring Tool



BT40 -SPL Comb. **OD Trepanning** 



S20 - SPL Milling Cutter



S16 - Drill cum Chf. & Spot Face Tool







### **Tailor Made Tools**

**HSK100A - SPL Face Grooving Tool** 



HSK63A - SPL Comb. Boring Tool with Chf. & Spot Face



HSK63A -