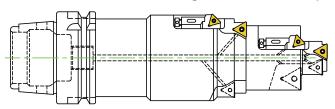

NY ANGLE





## SPL.BORE CUM CHAMFER HOLDER



## COMB.BORE CUM SPOT FACE HOLDER



## SPL.FACING HOLDER





## SPL.FACE GROOVING HOLDER



# DRILL CUM SPOT FACING HOLDER



# SPL-COMB.ROUGH, FINISH & CHAMF HOLDER







### **Tailor Made Tools**

BT50 -SPL Combination Rough Boring Bar with Chf.





BT50 - Bore with Chf. and Spot Face Combination Tool



S20 - Drill cum C.Bore with Chf.



S20 - SPL Comb. Boring Tool with Profile Spot Face



S20 - Bore with Chf. & Spot Face Tool



S20 - SPL Back Spot Face Tool



BT40 - Rough & Finish Comb. Boring Tool



BT40 -SPL Comb. **OD Trepanning** 



S20 - SPL Milling Cutter



S16 - Drill cum Chf. & Spot Face Tool







### **Tailor Made Tools**

**HSK100A - SPL Face Grooving Tool** 



HSK63A - SPL Comb. Boring Tool with Chf. & Spot Face



HSK63A - SPL Bore cum Chf. Comb. Tool



SPL Comb. Milling Cutter



HSK50A - SPL Comb. Boring Bar with Chf.



HSK 63 A - SPL Carbide Guided Endmill Cutter



S20 - SPL Threading Tool