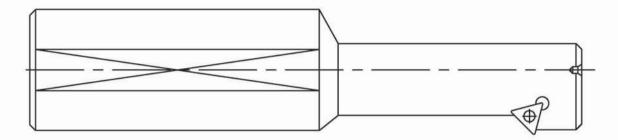

## DRILL CUM CHAMFER



# SPL COMBINATION BORING BAR-BT SHANK-ROUGH





## COMBINATION BORING BAR-SPM



# SPL COMBINATION BORING BAR





### **BACK CHAMFER HOLDER**



BACK CHAMFER HOLDER 15°,20°,30°,45° AND 60° TO SUIT CUSTOMER REQUIREMENTS.

## SPL. BACK RADIUS HOLDER



### SPL. CHAMFER HOLDER





## COMBINATION BORING BAR



### SPL.COMBINATION BORE CUM FACING HOLDER



# SPL.FRONT & BACK CHAMFER HOLDER FOR ANY ANGLE





## SPL.BORE CUM CHAMFER HOLDER



## COMB.BORE CUM SPOT FACE HOLDER



## SPL.FACING HOLDER





## SPL.FACE GROOVING HOLDER



# DRILL CUM SPOT FACING HOLDER



# SPL-COMB.ROUGH, FINISH & CHAMF HOLDER







### **Tailor Made Tools**

BT50 -SPL Combination Rough Boring Bar with Chf.





BT50 - Bore with Chf. and Spot Face Combination Tool



S20 - Drill cum C.Bore with Chf.



S20 - SPL Comb. Boring Tool with Profile Spot Face



S20 - Bore with Chf. & Spot Face Tool



S20 - SPL Back Spot Face Tool



BT40 - Rough & Finish Com