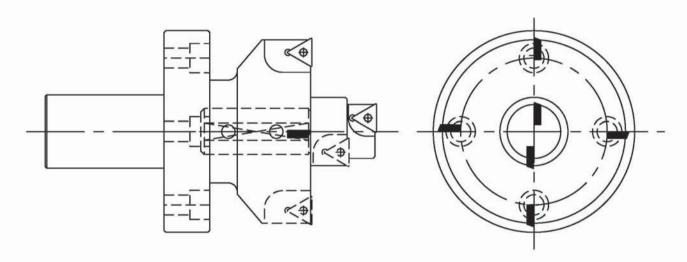

## DRILL CUM CHAMFER



# SPL COMBINATION BORING BAR-BT SHANK-ROUGH





## COMBINATION BORING BAR-SPM



# SPL COMBINATION BORING BAR





### **BACK CHAMFER HOLDER**



BACK CHAMFER HOLDER 15°,20°,30°,45° AND 60° TO SUIT CUSTOMER REQUIREMENTS.

## SPL. BACK RADIUS HOLDER



### SPL. CHAMFER HOLDER





## COMBINATION BORING BAR



### SPL.COMBINATION BORE CUM FACING HOLDER



# SPL.FRONT & BACK CHAMFER HOLDER FOR ANY ANGLE





## SPL.BORE CUM CHAMFER HOLDER



## COMB.BORE CUM SPOT FACE HOLDER



## SPL.FACING HOLDER





## SPL.FACE GROOVING HOLDER



# DRILL CUM SPOT FACING HOLDER



# SPL-COMB.ROUGH, FINISH & CHAMF HOLDER







### **Tailor Made Tools**

BT50 -SPL Combination Rough Boring Bar with Chf.





BT50 - Bore with Chf. and Spot Face Combination Tool



S20 - Drill cum C.Bore with Chf.



S20 - SPL Comb. Boring Tool with Profile Spot Face



S20 - Bore with Chf. & Spot Face Tool



S20 - SPL Back Spot Face Tool



BT40 - Rough & Finish Comb. Boring Tool



BT40 -SPL Comb. **OD Trepanning** 



S20 - SPL Milling Cutter



S16 - Drill cum Chf. & Spot Face Tool







### **Tailor Made Tools**

**HSK100A - SPL Face Grooving Tool** 



HSK63A - SPL