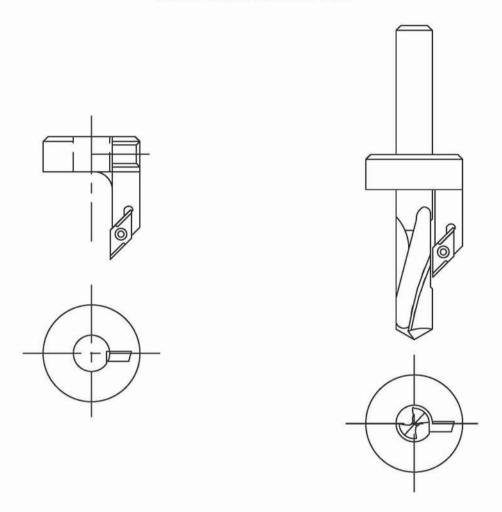

## DRILL CUM CHAMFER



# SPL COMBINATION BORING BAR-BT SHANK-ROUGH





## COMBINATION BORING BAR-SPM



# SPL COMBINATION BORING BAR





### **BACK CHAMFER HOLDER**



BACK CHAMFER HOLDER 15°,20°,30°,45° AND 60° TO SUIT CUSTOMER REQUIREMENTS.

## SPL. BACK RADIUS HOLDER



### SPL. CHAMFER HOLDER





## COMBINATION BORING BAR



### SPL.COMBINATION BORE CUM FACING HOLDER



# SPL.FRONT & BACK CHAMFER HOLDER FOR ANY ANGLE





## SPL.BORE CUM CHAMFER HOLDER



## COMB.BORE CUM SPOT FACE HOLDER



## SPL.FACING HOLDER





## SPL.FACE GROOVING HOLDER



# DRILL CUM SPOT FACING HOLDER



# SPL-COMB.ROUGH, FINISH & CHAMF HOLDER







### **Tailor Made Tools**

BT50 -SPL Combination Rough Boring Bar with Chf.





BT50 - Bore with Chf. and Spot Face Combination Tool



S20 - Drill cum C.Bore with Chf.



S20 -