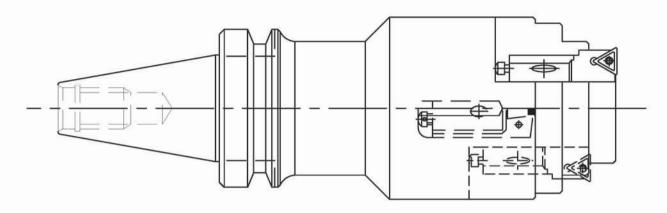

## DRILL CUM CHAMFER



# SPL COMBINATION BORING BAR-BT SHANK-ROUGH





## COMBINATION BORING BAR-SPM



# SPL COMBINATION BORING BAR





### **BACK CHAMFER HOLDER**



BACK CHAMFER HOLDER 15°,20°,30°,45° AND 60° TO SUIT CUSTOMER REQUIREMENTS.

## SPL. BACK RADIUS HOLDER



### SPL. CHAMFER HOLDER





## COMBINATION BORING BAR



### SPL.COMBINATION BORE CUM FACING HOLDER



# SPL.FRONT & BACK CHAMFER HOLDER FOR ANY ANGLE





## SPL.BORE CUM CHAMFER HOLDER



## COMB.BORE CUM SPOT FACE HOLDER



## SPL.FACING HOLDER





## SPL.FACE GROOVING HOLDER



# DRILL CUM SPOT FACING HOLDER



# SPL-COMB.ROUGH, FINISH & CHAMF HOLDER







### **Tailor Made Tools**

BT50 -SPL Combination Rough Boring Bar with Chf.





BT50 - Bore with Chf. and Spot Face Combination Tool



S20 - Drill cum C.Bore with Chf.



S20 - SPL Comb. Boring Tool with Profile Spot Face



S20 - Bore with Chf. & Spot Face Tool



S20 - SPL Back Spot Face Tool



BT40 - Rough & Finish Comb. Boring Tool



BT40 -SPL Comb. **OD Trepanning** 



S20 - SPL Milling Cutter



S16 - Drill cum Chf. & Spot Face Tool







### **Tailor Made Tools**

**HSK100