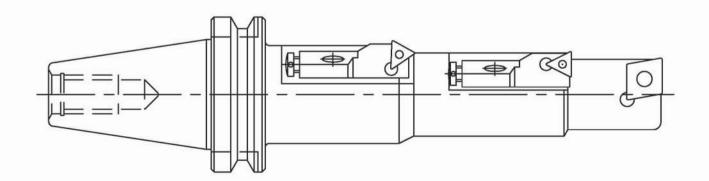

## DRILL CUM CHAMFER



# SPL COMBINATION BORING BAR-BT SHANK-ROUGH





## COMBINATION BORING BAR-SPM



# SPL COMBINATION BORING BAR





### **BACK CHAMFER HOLDER**



BACK CHAMFER HOLDER 15°,20°,30°,45° AND 60° TO SUIT CUSTOMER REQUIREMENTS.

## SPL. BACK RADIUS HOLDER



### SPL. CHAMFER HOLDER





## COMBINATION BORING BAR



### SPL.COMBINATION BORE CUM FACING HOLDER



# SPL.FRONT & BACK CHAMFER HOLDER FOR ANY ANGLE





## SPL.BORE CUM CHAMFER HOLDER



## COMB.BORE CUM SPOT FACE HOLDER



## SPL.FACING HOLDER





## SPL.FACE GROOVING HOLDER



# DRILL CUM SPOT FACING HOLDER



# SPL-COMB.ROUGH, FINISH & CHAMF HOLDER







### **Tailor Made Tools**

BT50 -SPL Combination Rough Boring Bar with Chf.





BT50 - Bore with Chf. and Spot Face Combination Tool



S20 - Drill cum C.Bore with Chf.



S20 - SPL Comb. Boring Tool with Profile Spot Face