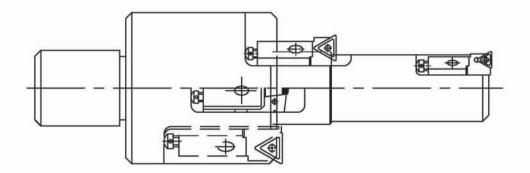

## DRILL CUM CHAMFER



# SPL COMBINATION BORING BAR-BT SHANK-ROUGH





## COMBINATION BORING BAR-SPM



# SPL COMBINATION BORING BAR





### **BACK CHAMFER HOLDER**



BACK CHAMFER HOLDER 15°,20°,30°,45° AND 60° TO SUIT CUSTOMER REQUIREMENTS.

## SPL. BACK RADIUS HOLDER



### SPL. CHAMFER HOLDER





## COMBINATION BORING BAR



### SPL.COMBINATION BORE CUM FACING HOLDER



# SPL.FRONT & BACK CHAMFER HOLDER FOR ANY ANGLE





## SPL.BORE CUM CHAMFER HOLDER



## COMB.BORE CUM SPOT FACE HOLDER



## SPL.FACING HOLDER





## SPL.FACE GROOVING HOLDER



# DRILL CUM SPOT FACING HOLDER



# SPL-COMB.ROUGH, FINISH & CHAMF HOLDER







### **Tailor Made Tools**

BT50 -SPL Combination Rough Boring Bar with Chf.





BT50 - Bore with Chf. and Spot Face Combination Tool



S20 - Drill cum C.Bore with Chf.



S20 - SPL Comb. Boring Tool with Profile Spot Face



S20 - Bore with Chf. & Spot Face Tool



S20 - SPL Back Spot Face