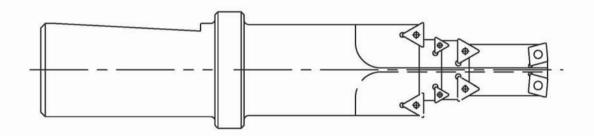

## DRILL CUM CHAMFER



# SPL COMBINATION BORING BAR-BT SHANK-ROUGH





## COMBINATION BORING BAR-SPM



# SPL COMBINATION BORING BAR





### **BACK CHAMFER HOLDER**



BACK CHAMFER HOLDER 15°,20°,30°,45° AND 60° TO SUIT CUSTOMER REQUIREMENTS.

## SPL. BACK RADIUS HOLDER



### SPL. CHAMFER HOLDER





## COMBINATION BORING BAR



### SPL.COMBINATION BORE CUM FACING HOLDER



# SPL.FRONT & BACK CHAMFER HOLDER FOR ANY ANGLE





## SPL.BORE CUM CHAMFER HOLDER



## COMB.BORE CUM SPOT FACE HOLDER



## SPL.FACING HOLDER





## SPL.FACE GROOVING HOLDER



# DRILL CUM SPOT FACING HOLDER



# SPL-COMB.ROUGH, FINISH & CHAMF HOLDER







### **Tailor Made Tools**

BT50 -SPL Combination Rough Boring Bar with Chf.





BT50 - Bore with Chf. and Spot Face Combination Tool



S20 - Drill cum C.Bore with Chf.



S20 - SPL Comb. Boring Tool with Profile Spot Face



S20 - Bore with Chf. & Spot Face Tool



S20 - SPL Back Spot Face Tool



BT40 - Rough & Finish Comb. Boring Tool



BT40 -SPL Comb. **OD Trepanning** 



S20 - SPL Milling Cutter



S16 - Drill cum Chf. & Spot Face Tool







### **Tailor Made Tools**

**HSK100A - SPL Face Grooving Tool** 



HSK63A - SPL Comb. Boring Tool with Chf. & Spot Face



HSK63A - SPL Bore cum Chf. Comb. Tool



SPL Comb. Milling Cutter



HSK50A - SPL