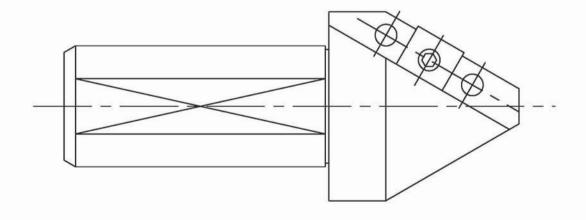

## DRILL CUM CHAMFER



# SPL COMBINATION BORING BAR-BT SHANK-ROUGH





## COMBINATION BORING BAR-SPM



# SPL COMBINATION BORING BAR





### **BACK CHAMFER HOLDER**



BACK CHAMFER HOLDER 15°,20°,30°,45° AND 60° TO SUIT CUSTOMER REQUIREMENTS.

## SPL. BACK RADIUS HOLDER



### SPL. CHAMFER HOLDER





## COMBINATION BORING BAR



### SPL.COMBINATION BORE CUM FACING HOLDER



# SPL.FRONT & BACK CHAMFER HOLDER FOR ANY ANGLE





## SPL.BORE CUM CHAMFER HOLDER



## COMB.BORE CUM SPOT FACE HOLDER



## SPL.FACING HOLDER





## SPL.FACE GROOVING HOLDER



# DRILL CUM SPOT FACING HOLDER



# SPL-COMB.ROUGH, FINISH & CHAMF HOLDER







### **Tailor Made Tools**

BT50 -SPL Combination Rough Boring Bar with Chf.





BT50 - Bore with Chf. and Spot Face Combination Tool



S20 - Drill cum C.Bore with Chf.



S20 - SPL Comb. Boring Tool with Profile Spot Face



S20 - Bore with Chf. & Spot Face Tool



S20 - SPL Back Spot Face Tool



BT40 - Rough & Finish Comb. Boring Tool



BT40 -SPL Comb. **OD Trepanning** 



S20 - SPL Milling Cutter



S16 - Drill cum Chf. & Spot Face Tool







###