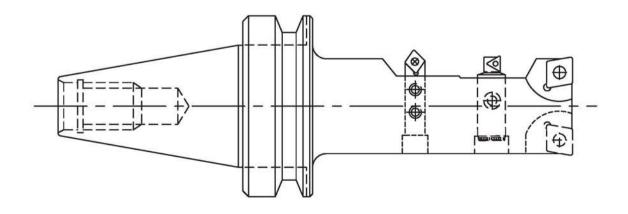

## DRILL CUM CHAMFER



# SPL COMBINATION BORING BAR-BT SHANK-ROUGH





## COMBINATION BORING BAR-SPM



# SPL COMBINATION BORING BAR





### **BACK CHAMFER HOLDER**



BACK CHAMFER HOLDER 15°,20°,30°,45° AND 60° TO SUIT CUSTOMER REQUIREMENTS.

## SPL. BACK RADIUS HOLDER



### SPL. CHAMFER HOLDER





## COMBINATION BORING BAR



### SPL.COMBINATION BORE CUM FACING HOLDER



# SPL.FRONT & BACK CHAMFER HOLDER FOR ANY ANGLE





## SPL.BORE CUM CHAMFER HOLDER



## COMB.BORE CUM SPOT FACE HOLDER



## SPL.FACING HOLDER





## SPL.FACE GROOVING HOLDER



# DRILL CUM SPOT FACING HOLDER



# SPL-COMB.ROUGH, FINISH & CHAMF HOLDER







### **Tailor Made Tools**

BT50 -SPL Combination Rough Boring Bar with Chf.





BT50 - Bore with Chf. and Spot Face Combination Tool



S20 - Drill cum C.Bore with Chf.



S20 - SPL Comb. Boring Tool with Profile Spot Face



S20 - Bore with Chf. & Spot Face Tool



S20 - SPL Back Spot Face Tool



BT40 - Rough & Finish Comb. Boring Tool



BT40 -SPL Comb. **OD Trepanning** 



S20 - SPL Milling Cutter



S16 - Drill cum Chf. & Spot Face Tool







### **Tailor Made Tools**

**HSK100A - SPL Face Grooving Tool** 



HSK63A - SPL Comb. Boring Tool with Chf. & Spot Face



HSK63A - SPL Bore cum Chf. Comb. Tool



SPL Comb. Milling Cutter



HSK50A - SPL Comb. Boring Bar with Chf.



HSK 63 A - SPL Carbide Guided Endmill Cutter



S20 - SPL Threading Tool