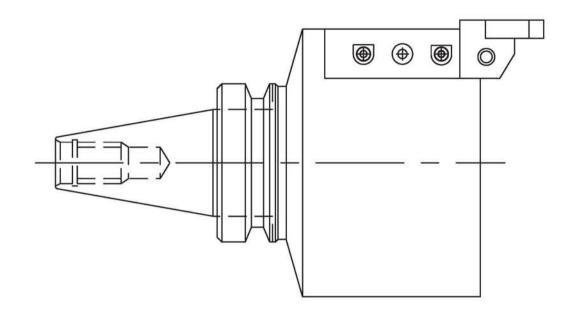

## DRILL CUM CHAMFER



# SPL COMBINATION BORING BAR-BT SHANK-ROUGH





## COMBINATION BORING BAR-SPM



# SPL COMBINATION BORING BAR





### **BACK CHAMFER HOLDER**



BACK CHAMFER HOLDER 15°,20°,30°,45° AND 60° TO SUIT CUSTOMER REQUIREMENTS.

## SPL. BACK RADIUS HOLDER



### SPL. CHAMFER HOLDER





## COMBINATION BORING BAR



### SPL.COMBINATION BORE CUM FACING HOLDER



# SPL.FRONT & BACK CHAMFER HOLDER FOR ANY ANGLE





## SPL.BORE CUM CHAMFER HOLDER



## COMB.BORE CUM SPOT FACE HOLDER



## SPL.FACING HOLDER





## SPL.FACE GROOVING HOLDER



# DRILL CUM SPOT FACING HOLDER



# SPL-COMB.ROUGH, FINISH & CHAMF HOLDER







### **Tailor Made Tools**

BT50 -SPL Combination Rough Boring Bar with Chf.





BT50 - Bore with Chf. and Spot Face Combination Tool



S20 - Drill cum C.Bore with Chf.



S20 - SPL Comb. Boring Tool with Profile Spot Face



S20 - Bore with Chf. & Spot Face Tool



S20 - SPL Back Spot Face Tool



BT40 - Rough & Finish Comb. Boring Tool



BT40 -SPL Comb. **OD Trepanning** 



S20 - SPL Milling Cutter



S16 - Drill cum Chf. & Spot Face Tool







### **Tailor Made Tools**

**HSK100A - SPL Face Grooving Tool** 



HSK63A - SPL Comb. Boring Tool with Chf. & Spot Face



HSK63A - SPL Bore cum Chf. Comb. Tool



SPL Comb. Milling Cutter



HSK50A - SPL Comb. Boring Bar with Chf.



HSK 63 A - SPL Carbide Gui